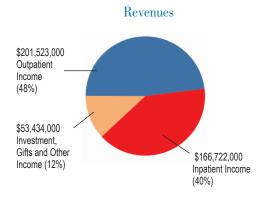

he Health System achieved a 6.0 percent operating margin for the year, versus the 4.3 percent margin we budgeted and the 5.7 percent margin we achieved last year. Operating margin represents revenue over expenses

strictly from operations, excluding donations and investments.

| CHKD Health S                | ystem Operat        | ing Statistics |         |
|------------------------------|---------------------|----------------|---------|
| Fiscal                       | l Year ending 6/30/ | 13             |         |
| CHKD                         | 2011                | 2012           | 2013    |
| Number of Beds in Service    | 206                 | 206            | 206     |
| Patient Days                 | 51,341              | 48,521         | 49,292  |
| Admissions                   | 5,482               | 5,399          | 5,177   |
| Average Daily Census         | 140.7               | 132.9          | 135.0   |
| Surgeries                    | 13,949              | 13,110         | 13,109  |
| Outpatient Clinic Visits     | 148,135             | 150,511        | 144,023 |
| Emergency Visits             | 47,026              | 47,998         | 49,651  |
| CSSG (surgical practices)    |                     |                |         |
| Office Visits                | 37,981              | 40,047         | 42,895  |
| Surgical Cases               | 5,587               | 5,481          | 5,703   |
| CMG (primary care practices) |                     |                |         |
| Office Visits                | 429,089             | 415,935        | 378,068 |