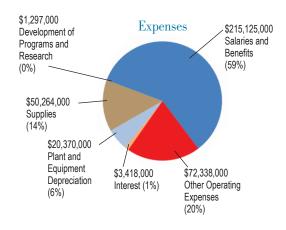

he Health System achieved a 6.0 percent operating margin for the year, versus the 4.3 percent margin we budgeted and the 5.7 percent margin we achieved last year. Operating margin represents revenue over expenses

strictly from operations, excluding donations and investments.

| CHKD Health S                | ystem Operat        | ing Statistics |         |
|------------------------------|---------------------|----------------|---------|
| Fiscal                       | l Year ending 6/30/ | 13             |         |
| CHKD                         | 2011                | 2012           | 2013    |
| Number of Beds in Service    | 206                 | 206            | 206     |
| Patient Days                 | 51,341              | 48,521         | 49,292  |
| Admissions                   | 5,482               | 5,399          | 5,177   |
| Average Daily Census         | 140.7               | 132.9          | 135.0   |
| Surgeries                    | 13,949              | 13,110         | 13,109  |
| Outpatient Clinic Visits     | 148,135             | 150,511        | 144,023 |
| Emergency Visits             | 47,026              | 47,998         | 49,651  |
| CSSG (surgical practices)    |                     |                |         |
| Office Visits                | 37,981              | 40,047         | 42,895  |
| Surgical Cases               | 5,587               | 5,481          | 5,703   |
| CMG (primary care practices) |                     |                |         |
| Office Visits                | 429,089             | 415,935        | 378,068 |