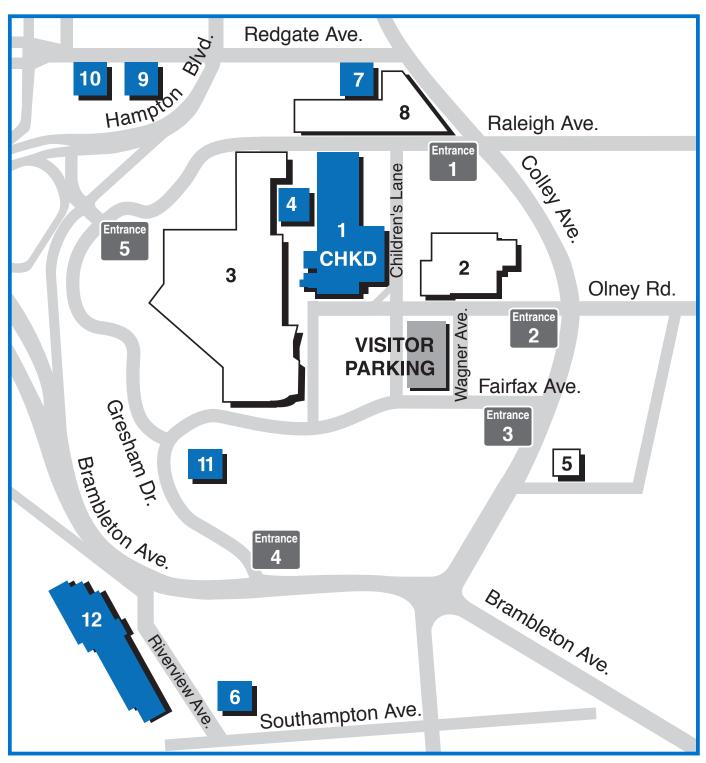

# **CHKD Medical Campus**

- 1. Children's Hospital of The King's Daughters
- 2. Eastern Virginia Medical School
- 3. Sentara Norfolk General Hospital
- 4. Brickhouse Medical Arts Auditorium
- 5. Ronald McDonald House
- 6. CHKD Health Center at Medical Center
- 7.807 Redgate Office Building
- 8. CHKD Emergency Center Parking
- 9. 905 Redgate Office Building
- 10. 935 Redgate Avenue (CAP Services)

- 11. CHKD Medical Tower
- 12. CHKD Fort Norfolk Plaza Medical Building

**Visitor parking** is provided in a garage adjacent to CHKD. The entrance faces Wagner Avenue. CHKD has arranged free all-day parking for one car per patient per day — with proper paperwork. For all others, there is a charge for parking beyond the first hour. There is a parking lot near CHKD Health Center at the Medical Tower for visitors to that building.