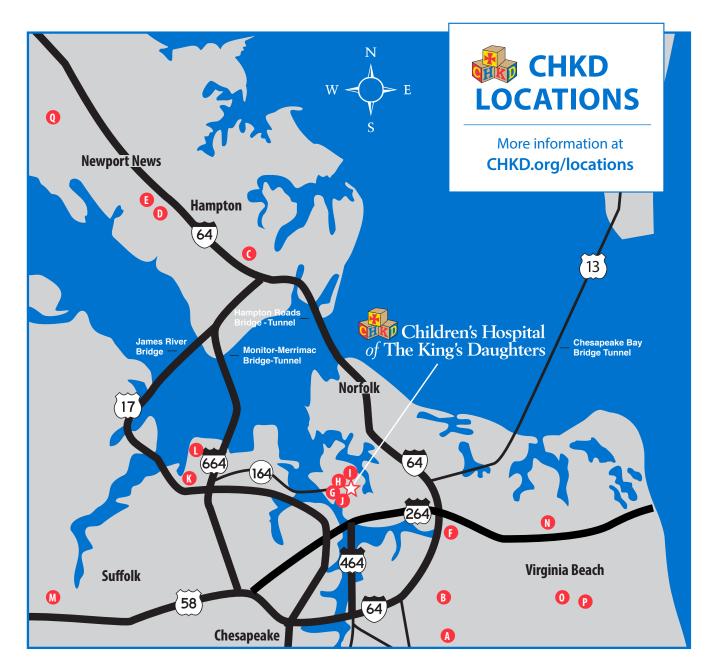

#### Chesapeake

- A CHKD Health Center at Oakbrooke 500 Discovery Drive, Chesapeake, 23320
- CHKD Urgent Care at Volvo Parkway 817 Volvo Parkway, Chesapeake, 23320

## Hampton

CHKD Health Center at Butler Farm 421 Butler Farm Road, Hampton, 23666

### **Newport News**

- CHKD Health & Surgery Center at Oyster Point 11783 Rock Landing Drive, Newport News, 23606
- CHKD Health Center & Urgent Care at Tech Center 680 Oyster Point Road, Newport News, 23602

#### Norfolk

Children's Hospital of The King's Daughters 601 Children's Lane, Norfolk, VA 23507

- CHKD Health Center in Kempsville 171 Kempsville Road, Norfolk, 23502
- G CHKD Fort Norfolk Plaza Medical Building 301 Riverview Avenue, Norfolk, 23510
- CHKD Medical Tower 400 Gresham Drive, Norfolk, 23507
- CHKD Sports Medicine in Ghent 702 West 21st Street, Norfolk, 23517
- CHKD Health Center at Southampton Avenue 850 Southampton Avenue, Norfolk, 23510

#### **Suffolk**

- CHKD Health Center at Harbour View 5835 Harbour View Boulevard, Suffolk, 23435
- CHKD Health Center Harbour View North 7021 Harbour View Boulevard, Suffolk, 23435

CHKD Health Center at Burnetts Way 152 Burnetts Way, Suffolk, 23434

# Virginia Beach

- CHKD Health Center & Urgent Care at Loehmann's Plaza
  3960 Virginia Beach Boulevard, Virginia Beach, 23452
- O CHKD Health & Surgery Center at Concert Drive
  2021 Concert Drive, Virginia Beach, 23456
- P CHKD Health Center at Landstown 1924 Landstown Centre Way, Virginia Beach, 23456

# Williamsburg

**CHKD Health Center at Lightfoot** 6425 Richmond Road, Williamsburg, 23188