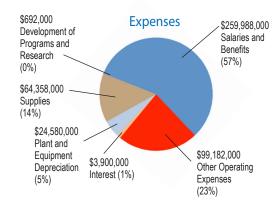

The Health System achieved a 1.9 percent operating margin for the year, versus the 4.2 percent margin we budgeted and the 7.8 percent margin we achieved last year. Operating margin represents revenue over expenses strictly from operations, excluding donations and investments.