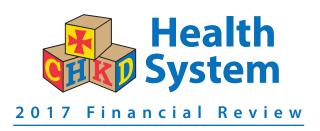

The Health System achieved a 1.9 percent operating margin for the year, versus the 4.2 percent margin we budgeted and the 7.8 percent margin we achieved last year. Operating margin represents revenue over expenses strictly from operations, excluding donations and investments.