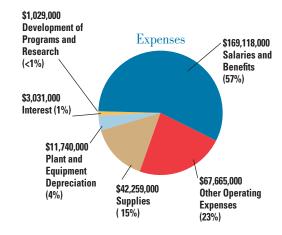

## 2008 Financial Review

he Health System had an operating margin of 0.0% for the 12 months ending June 30, 2008, versus .2% and 1.5% for the budget and prior year respectively. Operating margin represents revenue over expenses strictly from operations, excluding donations and investments.