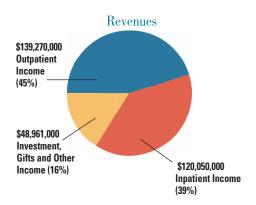

## 2008 Financial Review

he Health System had an operating margin of 0.0% for the 12 months ending June 30, 2008, versus .2% and 1.5% for the budget and prior year respectively. Operating margin represents revenue over expenses strictly from operations, excluding donations and investments.