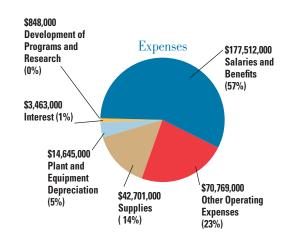

5,09   |

## CMG (primary care practices) Office Visits 365,781 376,183 406,643 Children's Health System Board of Directors Board of Directors

Edward A. "Buzz" Heidt Jr., Chairman J. Jerry Kantor, Chairman Maryellen Baldwin Julia Childress Beck Sarah Bishop David J. Benjack Harold J. Cobb Jr. Kathryn P. Callahan Pamela Q. Combs James D. Dahling James D. Dahling Susan R. Einhorn Conrad M. Hall T.A. "Ted" Grell Jr. Maurice A. Jones Kathleen Heaton Cynthia S. Kelly, MD Sunshine M. Leinbach Elizabeth D. Lanoue, MD Lynne Mallory Winter John R. Lawson II Elizabeth F. Middleton Barbara C. Lipskis S. Trevor Pardee Hugh T. McPhee, MD Karen Priest Lloyd U. Noland III Gail F. Pruden Donald Nuss, MD Dan Ryan Kevin B. Rack Tazewell Taylor Mark R. Warden Lewis Webb Elizabeth M. Weller

Rolf Williams





Children's Hospital of The King's Daughters is accredited by the Joint Commission and is licensed by the Commonwealth of Virginia. This report is published by the Marketing and Public Relations Department of CHKD,

> 601 Children's Lane, Norfolk, Virginia 23507 © 2009 Children's Health System Inc.