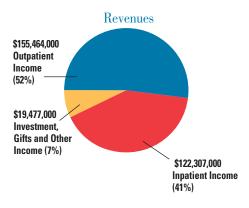

,09   |

## CMG (primary care practices) Office Visits 365,781 376,183 406,643 Children's Health System Board of Directors Board of Directors

Edward A. "Buzz" Heidt Jr., Chairman J. Jerry Kantor, Chairman Maryellen Baldwin Julia Childress Beck Sarah Bishop David J. Benjack Harold J. Cobb Jr. Kathryn P. Callahan Pamela Q. Combs James D. Dahling James D. Dahling Susan R. Einhorn Conrad M. Hall T.A. "Ted" Grell Jr. Maurice A. Jones Kathleen Heaton Cynthia S. Kelly, MD Sunshine M. Leinbach Elizabeth D. Lanoue, MD Lynne Mallory Winter John R. Lawson II Elizabeth F. Middleton Barbara C. Lipskis S. Trevor Pardee Hugh T. McPhee, MD Karen Priest Lloyd U. Noland III Gail F. Pruden Donald Nuss, MD Dan Ryan Kevin B. Rack Tazewell Taylor Mark R. Warden Lewis Webb Elizabeth M. Weller

Rolf Williams





Children's Hospital of The King's Daughters is accredited by the Joint Commission and is licensed by the Commonwealth of Virginia. This report is published by the Marketing and Public Relations Department of CHKD,

> 601 Children's Lane, Norfolk, Virginia 23507 © 2009 Children's Health System Inc.