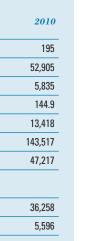

| Fiscal                       | Year ending 6/30/ |         |         |
|------------------------------|-------------------|---------|---------|
| CHKD                         | 2008              | 2009    | 201     |
| Number of Beds in Service    | 186               | 195     | 19!     |
| Patient Days                 | 52,915            | 51,801  | 52,90   |
| Admissions                   | 6,190             | 6,251   | 5,83    |
| Average Daily Census         | 144.6             | 141.9   | 144.9   |
| Surgeries                    | 12,437            | 12,854  | 13,418  |
| Outpatient Clinic Visits     | 137,282           | 143,044 | 143,517 |
| Emergency Visits             | 46,588            | 47,850  | 47,21   |
| CSSG (surgical practices)    |                   |         |         |
| Office Visits                | 34,352            | 34,426  | 36,25   |
| Surgical Cases               | 5,303             | 5,094   | 5,59    |
| CMG (primary care practices) |                   |         |         |
| Office Visits                | 376,183           | 406,643 | 437,997 |