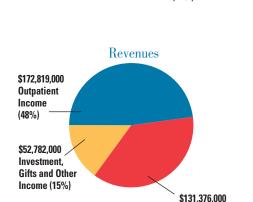

ent Days                 | 52,915            | 51,801  | 52,90   |
| Admissions                   | 6,190             | 6,251   | 5,83    |
| Average Daily Census         | 144.6             | 141.9   | 144.9   |
| Surgeries                    | 12,437            | 12,854  | 13,418  |
| Outpatient Clinic Visits     | 137,282           | 143,044 | 143,517 |
| Emergency Visits             | 46,588            | 47,850  | 47,21   |
| CSSG (surgical practices)    |                   |         |         |
| Office Visits                | 34,352            | 34,426  | 36,25   |
| Surgical Cases               | 5,303             | 5,094   | 5,59    |
| CMG (primary care practices) |                   |         |         |
| Office Visits                | 376,183           | 406,643 | 437,997 |





\$44,261,000

**Supplies** 

(14%)

Expenses

\$181,061,000

Salaries and

**Benefits** (58%)

\$70,035,000

Expenses

(22%)

Other Operating

Inpatient Income

## Children's Health System **Board of Directors**

J. Jerry Kantor, Chairman Maryellen Baldwin Sarah Bishop

Harold J. Cobb Jr. Pamela Q. Combs James D. Dahling Conrad M. Hall Maurice A. Jones Cynthia S. Kelly, MD Elizabeth D. Lanoue, MD Barbara C. Lipskis Hugh T. McPhee, MD Lloyd U. Noland III Donald Nuss, MD J. Christopher Perry Karen Priest Kevin B. Rack Brian K. Skinner Mark R. Warden Elizabeth M. Weller

Rolf Williams

## Children's Health Foundation **Board of Directors**

Edward A. "Buzz" Heidt Jr., Chairman

Julia Childress Beck James D. Dahling Susan R. Einhorn Michael Glasser T.A. "Ted" Grell Jr. Kathleen Heaton Sunshi