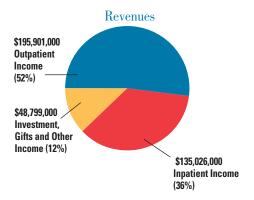

## 2012 Financial Review

he Health System achieved an 5.6 percent operating margin for the year, versus the 5.9 percent margin we budgeted and the 4.8 percent margin we achieved last year. Operating margin represents revenue over expenses strictly from operations, excluding donations and investments.