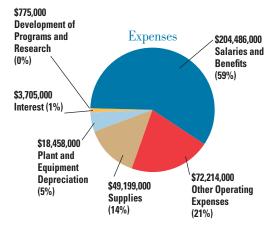

## 2012 Financial Review

he Health System achieved an 5.6 percent operating margin for the year, versus the 5.9 percent margin we budgeted and the 4.8 percent margin we achieved last year. Operating margin represents revenue over expenses strictly from operations, excluding donations and investments.